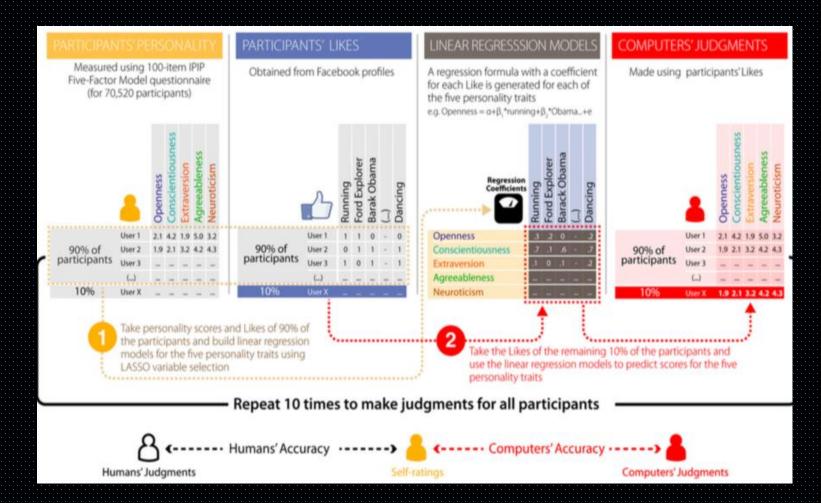

# Cambridge Analytica & The Republican National Party

YouYou, Kosinski, Stillwell. 2015. "Computer-based personality judgments are more accurate than those made by humans"