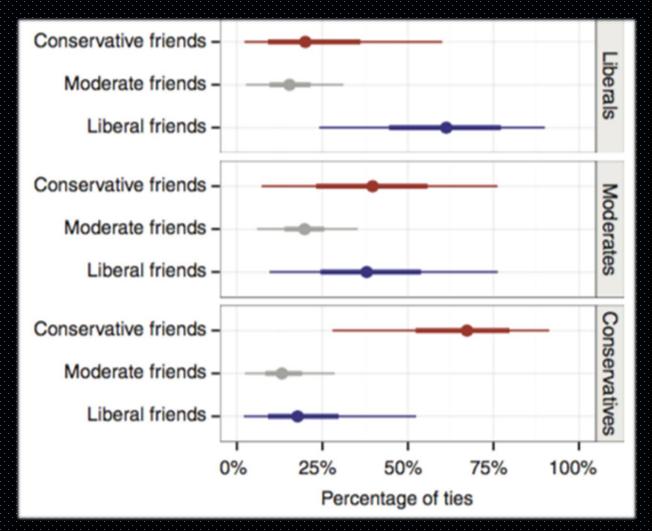

#### Analytics to Echo Chambers

Bakshay, Messing, Adamic 2015: Homophily in Social Networks

- i. No means to verify truth,
- ii. Believe bias is the truth,iii. Engage in vigorouscounter claims againsttheir opposition